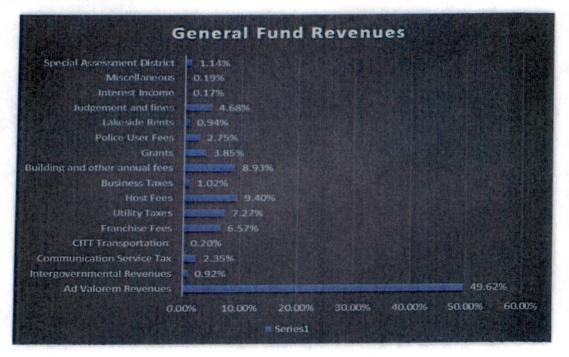

#### **REVENUE DETAILS**

Revenues by sources are charted below:

#### Ad Valorem Taxes

The largest source of revenue is Ad Valorem taxes, which account for 50% of the total General Fund budgeted revenues. Ad valorem tax revenue is based on both real and personal property assessments for property located within the boundaries of the Town. On July 1 of each year, the Miami-Dade Property Appraiser sends out the Certification of Taxable Value Form DR-420. This form certifies both the real and personal values for each taxing authority. The 2022 DR-420 states the assessed taxable values at \$3,205,242,164 (subject to appeals), 15% higher than last years' Final Gross Taxable Value of \$2,790,391,921. At the adopted millage of 3.200 the gross ad valorem tax revenue is \$10,256,775. Accounting for the statutory 5% allowance, ad valorem revenues are estimated at \$9,743,936. Table 1 illustrates 11 years of ad valorem tax revenue for the Town.