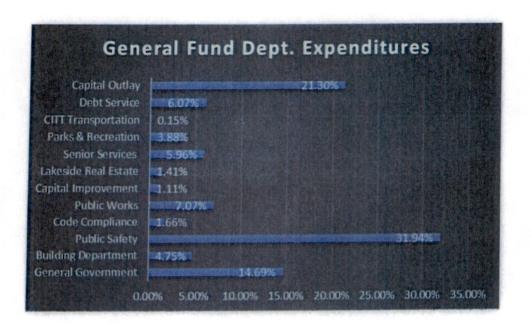

e- and income- restricted mobile home park. There are 83 mobile home tenants paying either \$ 125 or \$ 225 per month in land rent, depending on the date of their lease. Beginning September 8, 2021, mobile home land rents, for only new tenants-existing tenants are grandfathered in under the old rent structure, will pay \$ 450 per month.

#### Other Miscellaneous

Revenues include lien letter fees, insurance proceeds, auction proceeds of surplus assets, certain employee reimbursements, and other.

#### **EXPENDITURE DETAILS**

#### General Fund

The Town's proposed budget expenditures for FY 2022-2023 are \$22.1M with a total of \$17.7M in departmental operating expenses, (excludes major capital outlay, operating transfers, and debt service).

Expenditures by Department are charted below:



# **Detail by Department**

# **General and Administrative**

<u>Town Council.</u> The Town Council consists of 5 members, the mayor and 4 Councilpersons. These individuals serve in the capacity of elected officials for the voters of the Town and act as the legislative body of the municipality. Councilperson terms are for four years with two seats up for election every two years. There are no limits on the number of terms a Councilperson can serve. An administrative assistant serves the Council's needs on a full-time basis and has been added to the budget. Regular Council meetings are held on the first Mondays of each month at 07:00PM. Special sessions are held as needed.

Benefits include full medical coverage, life insurance and pension. The Council's responsibilities include but not l