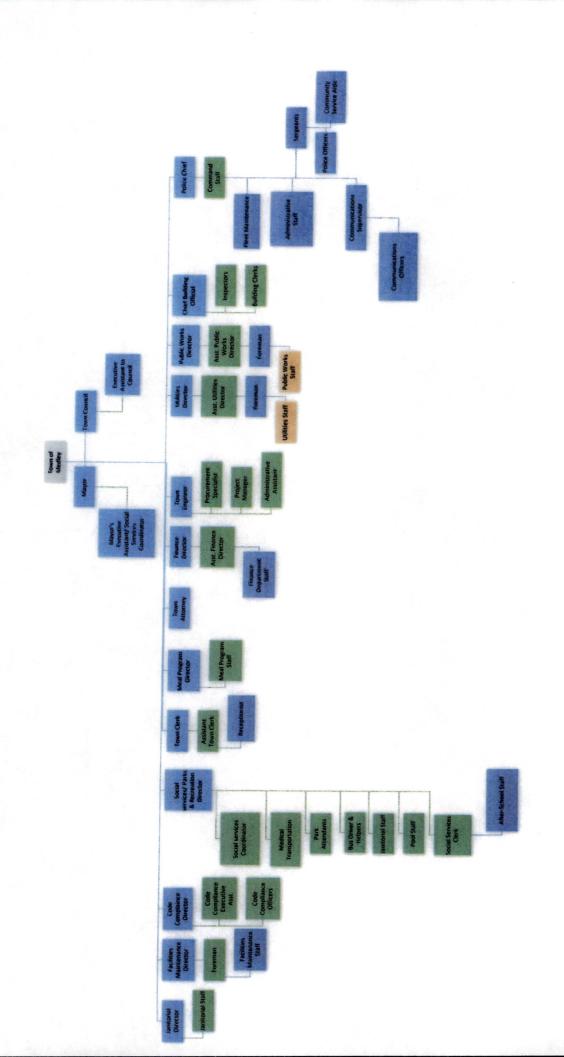

#### **BUDGET TIMELINE**

The Town of Medley, Florida (the Town) was incorporated in 1949 under Chapter 165 of the Florida Statutes. The Town operates under a Council form of government and provides the following services as authorized by its charter: public safety, highways and streets, sanitation, health and social services, culture and recreation, public works, improvements, planning and zoning, water and sewer utilities, stormwater utilities and general administrative services. The Town complies with accounting principles generally accepted in the United States of America. The Town's reporting entity applies all relevant Government Accounting Standard Board ("GASB") pronouncements. The Town's Governing Body consists of a five-member voting Town Council comprised of the mayor and four Council members.