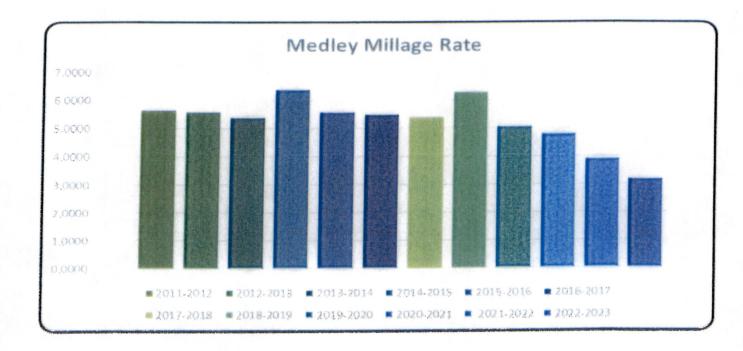

#### **AD VALOREM TAXES**

Ad Valorem Taxes are based on the Town's adopted millage rate multiplied by the total assessed values of the Town's real and tangible property values. The property values are assessed as of January 01, of each year. The 2022-2023 millage rate has been set at 3.2000. This is a decrease from the 2021-2022 millage of 3.9000 and lower than the rolled back rate of 3.4172. With a millage of 3.2000, Medley's portion of your tax bill has been lowered by 6.36%.

# Town Millage Rate

The following table provides eleven years of history of the Town's millage rate. The millage rate of 3.2000 mills is proposed for the fiscal year 2022/23, this rate is 0.7000 mills lower than the rate levied in the current year.

Table 1

|                       |                           |    | Table 1                            |    |                                      |    |                                       | -  |                                                                                                                                                                                                                                                                                                                                                                                                                                                                                                                                                                                                                                                                                                                                                                                                                                                                                                                                                                                                                                                                                                                                                                                                                                                                                                                                                                                                                                                                                                                                                                                                                                                                                                                                                                                                                                                                                                                                                                                                                                                                                                                                |  |                              |  |                        |  |                      |
|-----------------------|---------------------------|----|------------------------------------|----|--------------------------------------|----|---------------------------------------|----|--------------------------------------------------------------------------------------------------------------------------------------------------------------------------------------------------------------------------------------------------------------------------------------------------------------------------------------------------------------------------------------------------------------------------------------------------------------------------------------------------------------------------------------------------------------------------------------------------------------------------------------------------------------------------------------------------------------------------------------------------------------------------------------------------------------------------------------------------------------------------------------------------------------------------------------------------------------------------------------------------------------------------------------------------------------------------------------------------------------------------------------------------------------------------------------------------------------------------------------------------------------------------------------------------------------------------------------------------------------------------------------------------------------------------------------------------------------------------------------------------------------------------------------------------------------------------------------------------------------------------------------------------------------------------------------------------------------------------------------------------------------------------------------------------------------------------------------------------------------------------------------------------------------------------------------------------------------------------------------------------------------------------------------------------------------------------------------------------------------------------------|--|------------------------------|--|------------------------|--|----------------------|
|                       | Bu                        |    |                                    |    |                                      |    |                                       |    |                                                                                                                                                                                                                                                                                                                                                                                                                                                                                                                                                                                                                                                                                                                                                                                                                                                                                                                                                                                                                                                                                                                                                                                                                                                                                                                                                                                                                                                                                                                                                                                                                                                                                                                                                                                                                                                                                                                                                                                                                                                                                                                                |  |                              |  |                        |  |                      |
| Fiscal<br>Year        | Operating<br>Millage Rate |    | Gross Taxable<br>/alues Per DR-420 |    | <b>有等的。但是他们也是不够是一定,这种种种的是对外用的。但是</b> |    | <b>"阿尔克" 编型 机加速 不明。在"多种种种类的"等。在</b> 第 |    | THE STATE OF THE PARTY OF THE P |  | Final Gross<br>sessed Values |  | Ad Valorem<br>Revenues |  | Total<br>Collections |
| 2022-2023 (budgeted)  | 3.2000                    | \$ | 3,205,242,164                      |    |                                      | \$ | 9,743,936                             |    |                                                                                                                                                                                                                                                                                                                                                                                                                                                                                                                                                                                                                                                                                                                                                                                                                                                                                                                                                                                                                                                                                                                                                                                                                                                                                                                                                                                                                                                                                                                                                                                                                                                                                                                                                                                                                                                                                                                                                                                                                                                                                                                                |  |                              |  |                        |  |                      |
| 2021-2022 (Projected) | 3.9000                    | \$ | 2,833,900,262                      | \$ | 2,790,391,921                        | \$ | 10,249,600                            | \$ | 10,404,121                                                                                                                                                                                                                                                                                                                                                                                                                                                                                                                                                                                                                                                                                                                                                                                                                                                                                                                                                                                                                                                                                                                                                                                                                                                                                                                                                                                                                                                                                                                                                                                                                                                                                                                                                                                                                                                                                                                                                                                                                                                                                                                     |  |                              |  |                        |  |                      |
| 2020-2021             | 4.8000                    | \$ | 2,648,409,817                      | \$ | 2,587,968,530                        | \$ | 11,726,749                            | \$ | 12,202,333                                                                                                                                                                                                                                                                                                                                                                                                                                                                                                                                                                                                                                                                                                                                                                                                                                                                                                                                                                                                                                                                                                                                                                                                                                                                                                                                                                                                                                                                                                                                                                                                                                                                                                                                                                                                                                                                                                                                                                                                                                                                                                                     |  |                              |  |                        |  |                      |
| 2019-2020             | 5.0500                    | \$ | 2,419,004,278                      | \$ | 2,350,367,510                        | \$ | 11,605,173                            | \$ | 11,536,559                                                                                                                                                                                                                                                                                                                                                                                                                                                                                                                                                                                                                                                                                                                                                                                                                                                                                                                                                                                                                                                                                                                                                                                                                                                                                                                                                                                                                                                                                                                                                                                                                                                                                                                                                                                                                                                                                                                                                                                                                                                                                                                     |  |                              |  |                        |  |                      |
| 2018-2019             | 6.3000                    | \$ | 2,263,979,563                      | \$ | 2,229,833,474                        | \$ | 13,549,918                            | \$ | 13,545,489                                                                                                                                                                                                                                                                                                                                                                                                                                                                                                                                                                                                                                                                                                                                                                                                                                                                                                                                                                                                                                                                                                                                                                                                                                                                                                                                                                                                                                                                                                                                                                                                                                                                                                                                                                                                                                                                                                                                                                                                                                                                                                                     |  |                              |  |                        |  |                      |
| 2017-2018             | 5.4000                    | \$ | 2,093,417,657                      | \$ | 2,072,398,518                        | \$ | 10,339,233                            | \$ | 10,845,954                                                                                                                                                                                                                                                                                                                                                                                                                                                                                                                                                                                                                                                                                                                                                                                                                                                                                                                                                                                                                                                                                                                                                                                                                                                                                                                                                                                                                                                                                                                                                                                                                                                                                                                                                                                                                                                                                                                                                                                                                                                                                                                     |  |                              |  |                        |  |                      |
| 2016-2017             | 5.5000                    | \$ | 1,986,106,744                      | \$ | 1,930,678,807                        | \$ | 9,977,408                             | \$ | 9,939,329                                                                                                                                                                                                                                                                                                                                                                                                                                                                                                                                                                                                                                                                                                                                                                                                                                                                                                                                                                                                                                                                                                                                                                                                                                                                                                                                                                                                                                                                                                                                                                                                                                                                                                                                                                                                                                                                                                                                                                                                                                                                                                                      |  |                              |  |                        |  |                      |
| 2015-2016             | 5.5791                    | \$ | 1,862,288,597                      | \$ | 1,799,733,285                        | \$ | 9,520,400                             | \$ | 9,550,304                                                                                                                                                                                                                                                                                                                                                                                                                                                                                                                                                                                                                                                                                                                                                                                                                                                                                                                                                                                                                                                                                                                                                                                                                                                                                                                                                                                                                                                                                                                                                                                                                                                                                                                                                                                                                                                                                                                                                                                                                                                                                                                      |  |                              |  |                        |  |                      |
| 2014-2015             | 6.3800                    | \$ | 1,762,783,339                      | \$ | 1,626,278,259                        | \$ | 10,684,230                            | \$ | 10,202,596                                                                                                                                                                                                                                                                                                                                                                                                                                                                                                                                                                                                                                                                                                                                                                                                                                                                                                                                                                                                                                                                                                                                                                                                                                                                                                                                                                                                                                                                                                                                                                                                                                                                                                                                                                                                                                                                                                                                                                                                                                                                                                                     |  |                              |  |                        |  |                      |
| 2013-2014             | 5.3800                    | \$ | 1,797,187,544                      | \$ | 1,646,039,270                        | \$ | 9,185,426                             | \$ | 8,600,612                                                                                                                                                                                                                                                                                                                                                                                                                                                                                                                                                                                                                                                                                                                                                                                                                                                                                                                                                                                                                                                                                                                                                                                                                                                                                                                                                                                                                                                                                                                                                                                                                                                                                                                                                                                                                                                                                                                                                                                                                                                                                                                      |  |                              |  |                        |  |                      |
| 2012-2013             | 5.5850                    | \$ | 1,752,944,746                      | \$ | 1,613,562,285                        | \$ | 9,300,687                             | \$ | 8,158,193                                                                                                                                                                                                                                                                                                                                                                                                                                                                                                                                                                                                                                                                                                                                                                                                                                                                                                                                                                                                                                                                                                                                                                                                                                                                                                                                                                                                                                                                                                                                                                                                                                                                                                                                                                                                                                                                                                                                                                                                                                                                                                                      |  |                              |  |                        |  |                      |