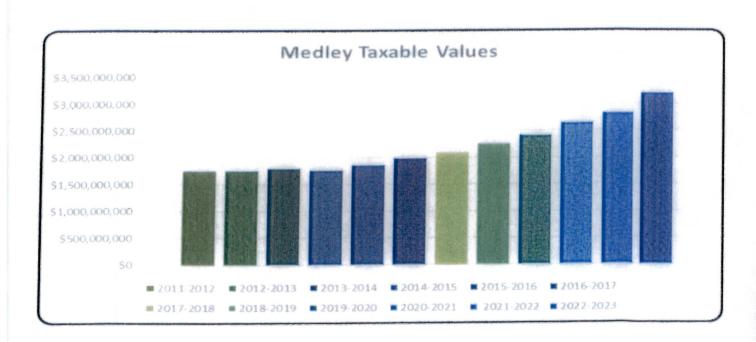

#### Ad Valorem Taxes

The largest source of revenue is Ad Valorem taxes, which account for 50% of the total General Fund budgeted revenues. Ad valorem tax revenue is based on both real and personal property assessments for property located within the boundaries of the Town. On July 1 of each year, the Miami-Dade Property Appraiser sends out the Certification of Taxable Value Form DR-420. This form certifies both the real and personal values for each taxing authority. The 2022 DR-420 states the assessed taxable values at \$3,205,242,164 (subject to appeals), 15% higher than last years' Final Gross Taxable Value of \$2,790,391,921. At the adopted millage of 3.200 the gross ad valorem tax revenue is \$10,256,775. Accounting for the statutory 5% allowance, ad valorem revenues are estimated at \$9,743,936. Table 1 illustrates 11 years of ad valorem tax revenue for the Town.

Table 1

|                       |                           |    | Table 1                            |    |                                      |    |                                       | -  |                                                                                                                                                                                                                                                                                                                                                                                                                                                                                                                                                                                                                                                                                                                                                                                                                                                                                                                                                                                                                                                                                                                                                                                                                                                                                                                                                                                                                                                                                                                                                                                                                                                                                                                                                                                                                                                                                                                                                                                                                                                                                                                                |  |                              |  |                        |  |                      |
|-----------------------|---------------------------|----|------------------------------------|----|--------------------------------------|----|---------------------------------------|----|--------------------------------------------------------------------------------------------------------------------------------------------------------------------------------------------------------------------------------------------------------------------------------------------------------------------------------------------------------------------------------------------------------------------------------------------------------------------------------------------------------------------------------------------------------------------------------------------------------------------------------------------------------------------------------------------------------------------------------------------------------------------------------------------------------------------------------------------------------------------------------------------------------------------------------------------------------------------------------------------------------------------------------------------------------------------------------------------------------------------------------------------------------------------------------------------------------------------------------------------------------------------------------------------------------------------------------------------------------------------------------------------------------------------------------------------------------------------------------------------------------------------------------------------------------------------------------------------------------------------------------------------------------------------------------------------------------------------------------------------------------------------------------------------------------------------------------------------------------------------------------------------------------------------------------------------------------------------------------------------------------------------------------------------------------------------------------------------------------------------------------|--|------------------------------|--|------------------------|--|----------------------|
|                       | Bu                        |    |                                    |    |                                      |    |                                       |    |                                                                                                                                                                                                                                                                                                                                                                                                                                                                                                                                                                                                                                                                                                                                                                                                                                                                                                                                                                                                                                                                                                                                                                                                                                                                                                                                                                                                                                                                                                                                                                                                                                                                                                                                                                                                                                                                                                                                                                                                                                                                                                                                |  |                              |  |                        |  |                      |
| Fiscal<br>Year        | Operating<br>Millage Rate |    | Gross Taxable<br>/alues Per DR-420 |    | <b>有等的。但是他们也是不够是一定,这种种种的是对外用的。但是</b> |    | <b>"阿尔克" 编型 机加速 不明。在"多种种种类的"等。在</b> 第 |    | THE STATE OF THE PARTY OF THE P |  | Final Gross<br>sessed Values |  | Ad Valorem<br>Revenues |  | Total<br>Collections |
| 2022-2023 (budgeted)  | 3.2000                    | \$ | 3,205,242,164                      |    |                                      | \$ | 9,743,936                             |    |                                                                                                                                                                                                                                                                                                                                                                                                                                                                                                                                                                                                                                                                                                                                                                                                                                                                                                                                                                                                                                                                                                                                                                                                                                                                                                                                                                                                                                                                                                                                                                                                                                                                                                                                                                                                                                                                                                                                                                                                                                                                                                                                |  |                              |  |                        |  |                      |
| 2021-2022 (Projected) | 3.9000                    | \$ | 2,833,900,262                      | \$ | 2,790,391,921                        | \$ | 10,249,600                            | \$ | 10,404,121                                                                                                                                                                                                                                                                                                                                                                                                                                                                                                                                                                                                                                                                                                                                                                                                                                                                                                                                                                                                                                                                                                                                                                                                                                                                                                                                                                                                                                                                                                                                                                                                                                                                                                                                                                                                                                                                                                                                                                                                                                                                                                                     |  |                              |  |                        |  |                      |
| 2020-2021             | 4.8000                    | \$ | 2,648,409,817                      | \$ | 2,587,968,530                        | \$ | 11,726,749                            | \$ | 12,202,333                                                                                                                                                                                                                                                                                                                                                                                                                                                                                                                                                                                                                                                                                                                                                                                                                                                                                                                                                                                                                                                                                                                                                                                                                                                                                                                                                                                                                                                                                                                                                                                                                                                                                                                                                                                                                                                                                                                                                                                                                                                                                                                     |  |                              |  |                        |  |                      |
| 2019-2020             | 5.0500                    | \$ | 2,419,004,278                      | \$ | 2,350,367,510                        | \$ | 11,605,173                            | \$ | 11,536,559                                                                                                                                                                                                                                                                                                                                                                                                                                                                                                                                                                                                                                                                                                                                                                                                                                                                                                                                                                                                                                                                                                                                                                                                                                                                                                                                                                                                                                                                                                                                                                                                                                                                                                                                                                                                                                                                                                                                                                                                                                                                                                                     |  |                              |  |                        |  |                      |
| 2018-2019             | 6.3000                    | \$ | 2,263,979,563                      | \$ | 2,229,833,474                        | \$ | 13,549,918                            | \$ | 13,545,489                                                                                                                                                                                                                                                                                                                                                                                                                                                                                                                                                                                                                                                                                                                                                                                                                                                                                                                                                                                                                                                                                                                                                                                                                                                                                                                                                                                                                                                                                                                                                                                                                                                                                                                                                                                                                                                                                                                                                                                                                                                                                                                     |  |                              |  |                        |  |                      |
| 2017-2018             | 5.4000                    | \$ | 2,093,417,657                      | \$ | 2,072,398,518                        | \$ | 10,339,233                            | \$ | 10,845,954                                                                                                                                                                                                                                                                                                                                                                                                                                                                                                                                                                                                                                                                                                                                                                                                                                                                                                                                                                                                                                                                                                                                                                                                                                                                                                                                                                                                                                                                                                                                                                                                                                                                                                                                                                                                                                                                                                                                                                                                                                                                                                                     |  |                              |  |                        |  |                      |
| 2016-2017             | 5.5000                    | \$ | 1,986,106,744                      | \$ | 1,930,678,807                        | \$ | 9,977,408                             | \$ | 9,939,329                                                                                                                                                                                                                                                                                                                                                                                                                                                                                                                                                                                                                                                                                                                                                                                                                                                                                                                                                                                                                                                                                                                                                                                                                                                                                                                                                                                                                                                                                                                                                                                                                                                                                                                                                                                                                                                                                                                                                                                                                                                                                                                      |  |                              |  |                        |  |                      |
| 2015-2016             | 5.5791                    | \$ | 1,862,288,597                      | \$ | 1,799,733,285                        | \$ | 9,520,400                             | \$ | 9,550,304                                                                                                                                                                                                                                                                                                                                                                                                                                                                                                                                                                                                                                                                                                                                                                                                                                                                                                                                                                                                                                                                                                                                                                                                                                                                                                                                                                                                                                                                                                                                                                                                                                                                                                                                                                                                                                                                                                                                                                                                                                                                                                                      |  |                              |  |                        |  |                      |
| 2014-2015             | 6.3800                    | \$ | 1,762,783,339                      | \$ | 1,626,278,259                        | \$ | 10,684,230                            | \$ | 10,202,596                                                                                                                                                                                                                                                                                                                                                                                                                                                                                                                                                                                                                                                                                                                                                                                                                                                                                                                                                                                                                                                                                                                                                                                                                                                                                                                                                                                                                                                                                                                                                                                                                                                                                                                                                                                                                                                                                                                                                                                                                                                                                                                     |  |                              |  |                        |  |                      |
| 2013-2014             | 5.3800                    | \$ | 1,797,187,544                      | \$ | 1,646,039,270                        | \$ | 9,185,426                             | \$ | 8,600,612                                                                                                                                                                                                                                                                                                                                                                                                                                                                                                                                                                                                                                                                                                                                                                                                                                                                                                                                                                                                                                                                                                                                                                                                                                                                                                                                                                                                                                                                                                                                                                                                                                                                                                                                                                                                                                                                                                                                                                                                                                                                                                                      |  |                              |  |                        |  |                      |
| 2012-2013             | 5.5850                    | \$ | 1,752,944,746                      | \$ | 1,613,562,285                        | \$ | 9,300,687                             | \$ | 8,158,193                                                                                                                                                                                                                                                                                                                                                                                                                                                                                                                                                                                                                                                                                                                                                                                                                                                                                                                                                                                                                                                                                                                                                                                                                                                                                                                                                                                                                                                                                                                                                                                                                                                                                                                                                                                                                                                                                                                                                                                                                                                                                                                      |  |                              |  |                        |  |                      |

# Town of Medley Taxable Values

| 2022 Taxable Value                  | \$ 3,205,242,164 |     |
|-------------------------------------|------------------|-----|
| 2021 Taxable Value                  | 2,790,391,921    |     |
| Net Increase                        | 414,850,243      | 15% |
| Analysis of Taxable Value Increase: |                  |     |
| Increase in Current Values          | \$ 394,196,744   |     |
| New Construction and Annexations    | 20,653,469       |     |
| Total Increase in Taxable Value     | 414,850,243      |     |
|                                     |                  |     |

revenues including property taxes, utility taxes, franchise fees, and building permits. As a result, we are using a conservative approach when projecting these revenue sources. Contrary to that, in FY 2022, the Town has seen a historical growth in its economic base with building permit revenues projected over \$ 3M. In additions, the assessed values of the Town increased from \$2.7B in 2021 to \$3.2B in 2022, a 15% increase. It is difficult to envision the same economic growth over the next several years.