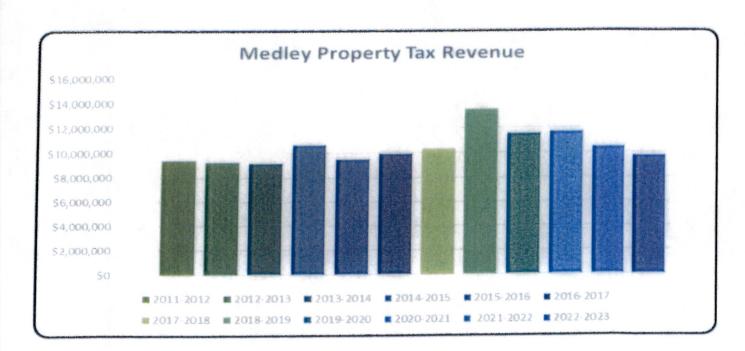

# **Property Tax Revenue**

The property tax millage rate of 3.2000 mills will generate approximately \$10.2 million in fiscal year 2022/23. Property tax revenue that supports General Fund operations are budgeted at \$9.7 million, a decrease of \$505K, from 2021/22 budget.

Table 1

|                       |                           |    | Table 1                            |    |                                      |    |                                       | -  |                                                                                                                                                                                                                                                                                                                                                                                                                                                                                                                                                                                                                                                                                                                                                                                                                                                                                                                                                                                                                                                                                                                                                                                                                                                                                                                                                                                                                                                                                                                                                                                                                                                                                                                                                                                                                                                                                                                                                                                                                                                                                                                                |  |                              |  |                        |  |                      |
|-----------------------|---------------------------|----|------------------------------------|----|--------------------------------------|----|---------------------------------------|----|--------------------------------------------------------------------------------------------------------------------------------------------------------------------------------------------------------------------------------------------------------------------------------------------------------------------------------------------------------------------------------------------------------------------------------------------------------------------------------------------------------------------------------------------------------------------------------------------------------------------------------------------------------------------------------------------------------------------------------------------------------------------------------------------------------------------------------------------------------------------------------------------------------------------------------------------------------------------------------------------------------------------------------------------------------------------------------------------------------------------------------------------------------------------------------------------------------------------------------------------------------------------------------------------------------------------------------------------------------------------------------------------------------------------------------------------------------------------------------------------------------------------------------------------------------------------------------------------------------------------------------------------------------------------------------------------------------------------------------------------------------------------------------------------------------------------------------------------------------------------------------------------------------------------------------------------------------------------------------------------------------------------------------------------------------------------------------------------------------------------------------|--|------------------------------|--|------------------------|--|----------------------|
|                       | Bu                        |    |                                    |    |                                      |    |                                       |    |                                                                                                                                                                                                                                                                                                                                                                                                                                                                                                                                                                                                                                                                                                                                                                                                                                                                                                                                                                                                                                                                                                                                                                                                                                                                                                                                                                                                                                                                                                                                                                                                                                                                                                                                                                                                                                                                                                                                                                                                                                                                                                                                |  |                              |  |                        |  |                      |
| Fiscal<br>Year        | Operating<br>Millage Rate |    | Gross Taxable<br>/alues Per DR-420 |    | <b>有等的。但是他们也是不够是一定,这种种种的是对外用的。但是</b> |    | <b>"阿尔克" 编型 机加速 不明。在"多种种种类的"等。在</b> 第 |    | THE STATE OF THE PARTY OF THE P |  | Final Gross<br>sessed Values |  | Ad Valorem<br>Revenues |  | Total<br>Collections |
| 2022-2023 (budgeted)  | 3.2000                    | \$ | 3,205,242,164                      |    |                                      | \$ | 9,743,936                             |    |                                                                                                                                                                                                                                                                                                                                                                                                                                                                                                                                                                                                                                                                                                                                                                                                                                                                                                                                                                                                                                                                                                                                                                                                                                                                                                                                                                                                                                                                                                                                                                                                                                                                                                                                                                                                                                                                                                                                                                                                                                                                                                                                |  |                              |  |                        |  |                      |
| 2021-2022 (Projected) | 3.9000                    | \$ | 2,833,900,262                      | \$ | 2,790,391,921                        | \$ | 10,249,600                            | \$ | 10,404,121                                                                                                                                                                                                                                                                                                                                                                                                                                                                                                                                                                                                                                                                                                                                                                                                                                                                                                                                                                                                                                                                                                                                                                                                                                                                                                                                                                                                                                                                                                                                                                                                                                                                                                                                                                                                                                                                                                                                                                                                                                                                                                                     |  |                              |  |                        |  |                      |
| 2020-2021             | 4.8000                    | \$ | 2,648,409,817                      | \$ | 2,587,968,530                        | \$ | 11,726,749                            | \$ | 12,202,333                                                                                                                                                                                                                                                                                                                                                                                                                                                                                                                                                                                                                                                                                                                                                                                                                                                                                                                                                                                                                                                                                                                                                                                                                                                                                                                                                                                                                                                                                                                                                                                                                                                                                                                                                                                                                                                                                                                                                                                                                                                                                                                     |  |                              |  |                        |  |                      |
| 2019-2020             | 5.0500                    | \$ | 2,419,004,278                      | \$ | 2,350,367,510                        | \$ | 11,605,173                            | \$ | 11,536,559                                                                                                                                                                                                                                                                                                                                                                                                                                                                                                                                                                                                                                                                                                                                                                                                                                                                                                                                                                                                                                                                                                                                                                                                                                                                                                                                                                                                                                                                                                                                                                                                                                                                                                                                                                                                                                                                                                                                                                                                                                                                                                                     |  |                              |  |                        |  |                      |
| 2018-2019             | 6.3000                    | \$ | 2,263,979,563                      | \$ | 2,229,833,474                        | \$ | 13,549,918                            | \$ | 13,545,489                                                                                                                                                                                                                                                                                                                                                                                                                                                                                                                                                                                                                                                                                                                                                                                                                                                                                                                                                                                                                                                                                                                                                                                                                                                                                                                                                                                                                                                                                                                                                                                                                                                                                                                                                                                                                                                                                                                                                                                                                                                                                                                     |  |                              |  |                        |  |                      |
| 2017-2018             | 5.4000                    | \$ | 2,093,417,657                      | \$ | 2,072,398,518                        | \$ | 10,339,233                            | \$ | 10,845,954                                                                                                                                                                                                                                                                                                                                                                                                                                                                                                                                                                                                                                                                                                                                                                                                                                                                                                                                                                                                                                                                                                                                                                                                                                                                                                                                                                                                                                                                                                                                                                                                                                                                                                                                                                                                                                                                                                                                                                                                                                                                                                                     |  |                              |  |                        |  |                      |
| 2016-2017             | 5.5000                    | \$ | 1,986,106,744                      | \$ | 1,930,678,807                        | \$ | 9,977,408                             | \$ | 9,939,329                                                                                                                                                                                                                                                                                                                                                                                                                                                                                                                                                                                                                                                                                                                                                                                                                                                                                                                                                                                                                                                                                                                                                                                                                                                                                                                                                                                                                                                                                                                                                                                                                                                                                                                                                                                                                                                                                                                                                                                                                                                                                                                      |  |                              |  |                        |  |                      |
| 2015-2016             | 5.5791                    | \$ | 1,862,288,597                      | \$ | 1,799,733,285                        | \$ | 9,520,400                             | \$ | 9,550,304                                                                                                                                                                                                                                                                                                                                                                                                                                                                                                                                                                                                                                                                                                                                                                                                                                                                                                                                                                                                                                                                                                                                                                                                                                                                                                                                                                                                                                                                                                                                                                                                                                                                                                                                                                                                                                                                                                                                                                                                                                                                                                                      |  |                              |  |                        |  |                      |
| 2014-2015             | 6.3800                    | \$ | 1,762,783,339                      | \$ | 1,626,278,259                        | \$ | 10,684,230                            | \$ | 10,202,596                                                                                                                                                                                                                                                                                                                                                                                                                                                                                                                                                                                                                                                                                                                                                                                                                                                                                                                                                                                                                                                                                                                                                                                                                                                                                                                                                                                                                                                                                                                                                                                                                                                                                                                                                                                                                                                                                                                                                                                                                                                                                                                     |  |                              |  |                        |  |                      |
| 2013-2014             | 5.3800                    | \$ | 1,797,187,544                      | \$ | 1,646,039,270                        | \$ | 9,185,426                             | \$ | 8,600,612                                                                                                                                                                                                                                                                                                                                                                                                                                                                                                                                                                                                                                                                                                                                                                                                                                                                                                                                                                                                                                                                                                                                                                                                                                                                                                                                                                                                                                                                                                                                                                                                                                                                                                                                                                                                                                                                                                                                                                                                                                                                                                                      |  |                              |  |                        |  |                      |
| 2012-2013             | 5.5850                    | \$ | 1,752,944,746                      | \$ | 1,613,562,285                        | \$ | 9,300,687                             | \$ | 8,158,193                                                                                                                                                                                                                                                                                                                                                                                                                                                                                                                                                                                                                                                                                                                                                                                                                                                                                                                                                                                                                                                                                                                                                                                                                                                                                                                                                                                                                                                                                                                                                                                                                                                                                                                                                                                                                                                                                                                                                                                                                                                                                                                      |  |                              |  |                        |  |                      |